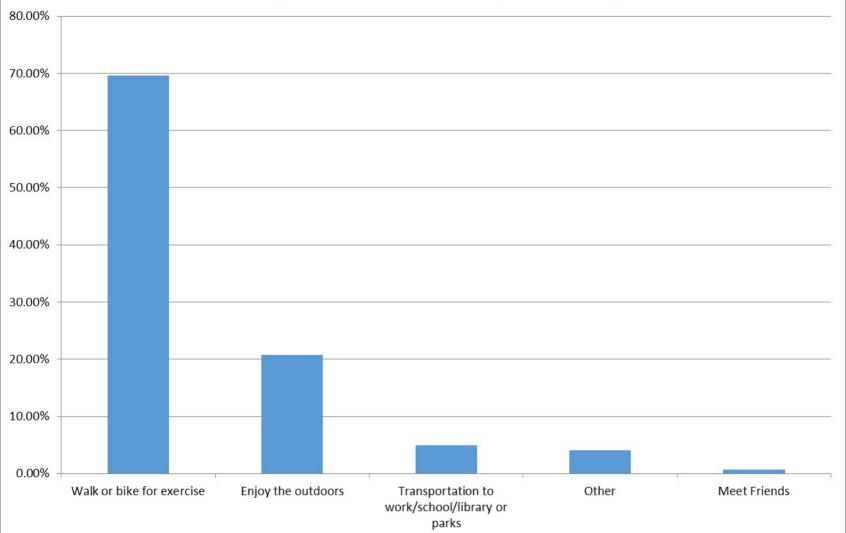

## What is the PRIMARY reason you would use a Park or walking/bike path in the City of Zachary?