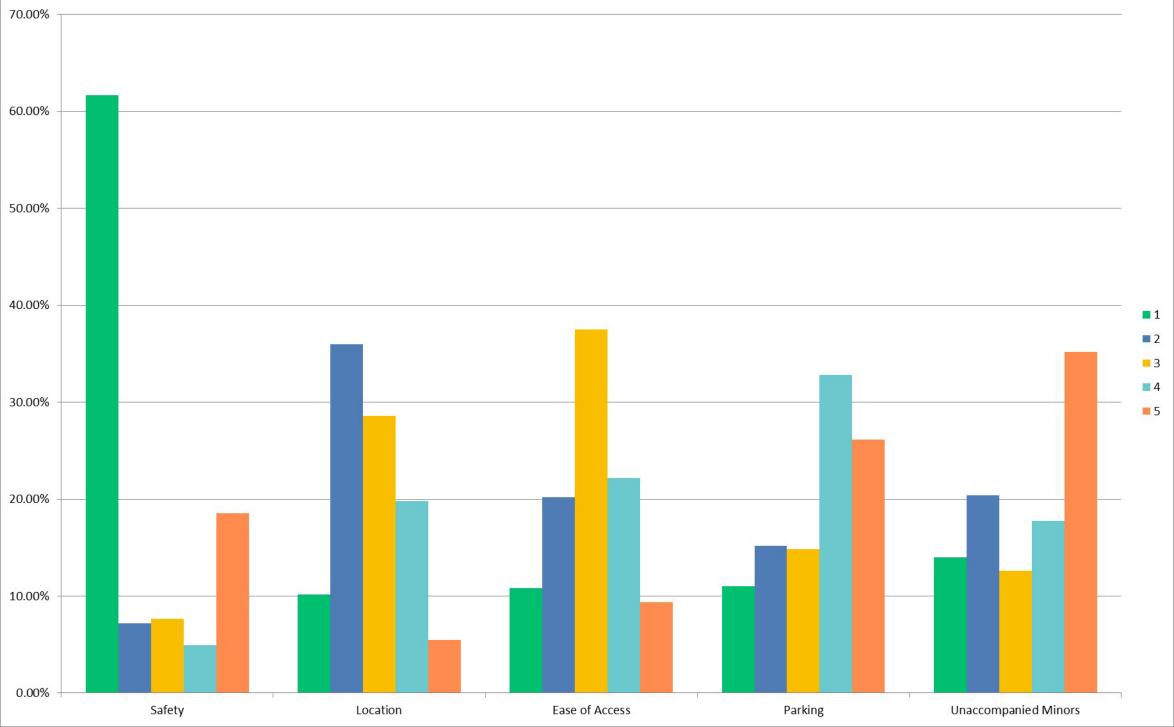

# What is the greatest concern in accessing/engaging in recreational activities? (1 is most concerning and 5 is least concerning.)

Please indicate the effect the following would have on your future use of a walking path: