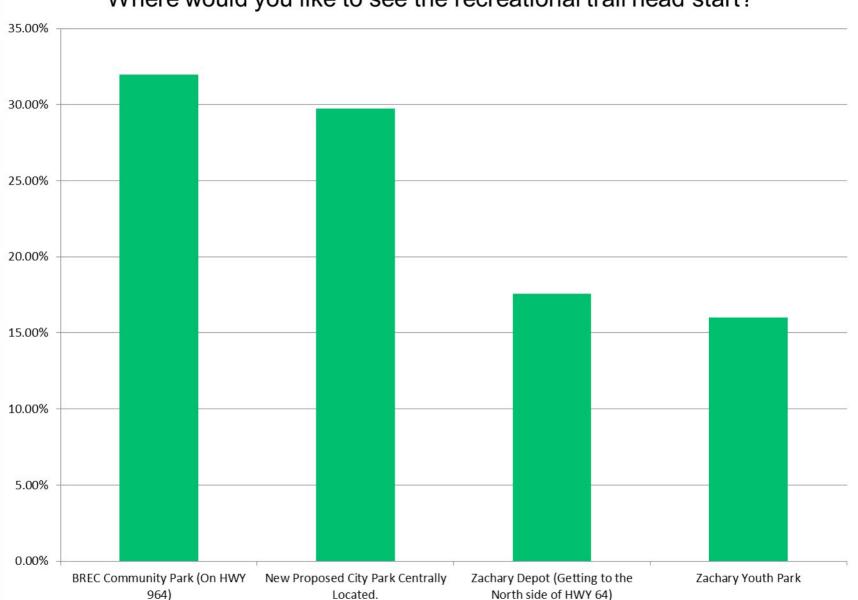

## What are your preferred recreational activities? (Select all that apply.)



## About how many miles are you willing to travel by car to accomplish the activities selected in Question 1?



### On walking trails/bike trails, how many miles would you be willing to walk/ride?



Please select how frequently you engage in the following activities:



# What is the greatest concern in accessing/engaging in recreational activities? (1 is most concerning and 5 is least concerning.)



Please indicate the effect the following would have on your future use of a walking path:



## What is the PRIMARY reason you would use a Park or walking/bike path in the City of Zachary?



## What amenities would you like to see along the walking/bicycle trail? (May select more than one answer.)





#### Where would you like to see the recreational trail head start?