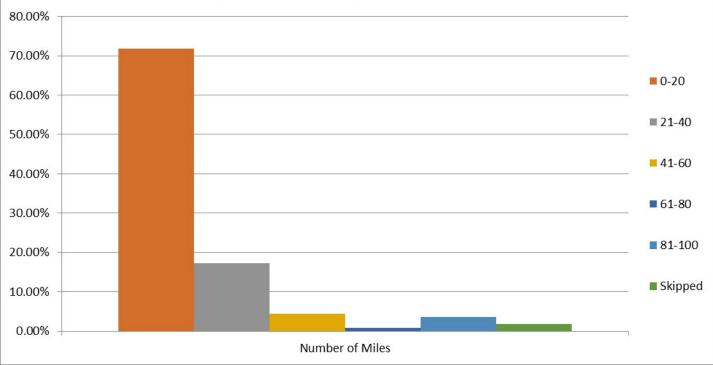

### On walking trails/bike trails, how many miles would you be willing to walk/ride?

Please select how frequently you engage in the following activities: