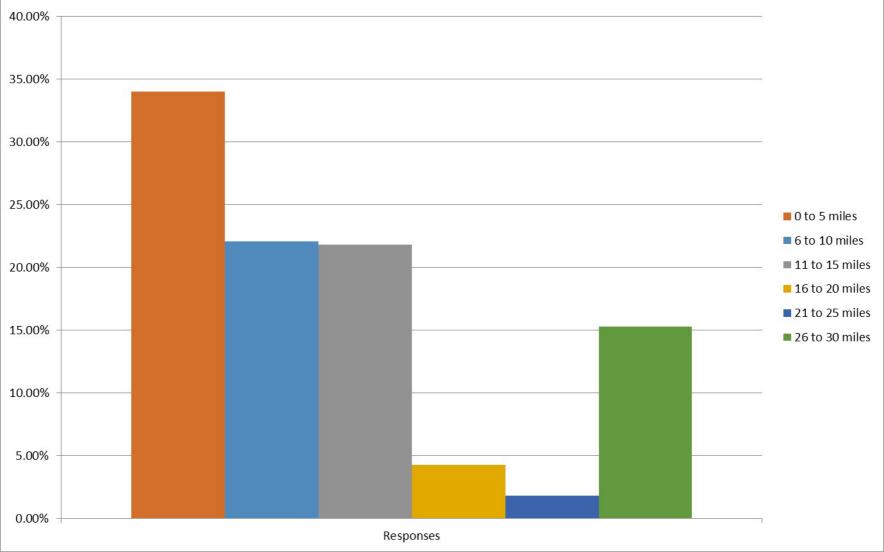

## About how many miles are you willing to travel by car to accomplish the activities selected in Question 1?