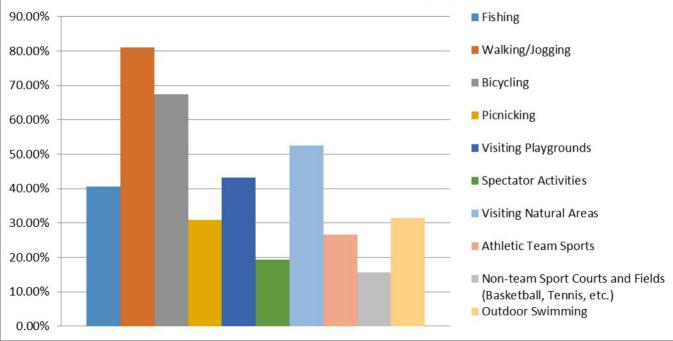

## What are your preferred recreational activities? (Select all that apply.)



## About how many miles are you willing to travel by car to accomplish the activities selected in Question 1?



### On walking trails/bike trails, how many miles would you be willing to walk/ride?



Please select how frequently you engage in the following activities:



# What is the greatest concern in accessing/engaging in recreational activities? (1 is most concerning and 5 is least concerning.)



Please indicate the effect the following would have on your future use of a walking path:



## What is the PRIMARY reason you would use a Park or walking/bike path in the City of Zachary?



## What amenities would you like to see along the walking/bicycle trail? (May select more than one answer.)





#### Where would you like to see the recreational trail head start?