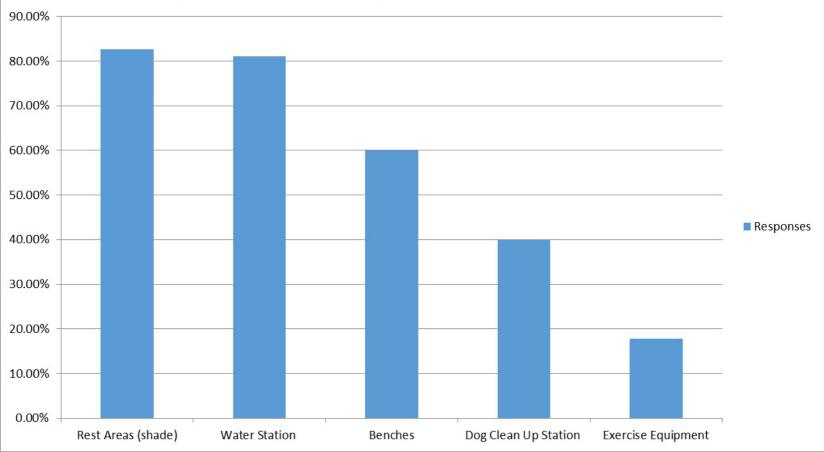

## What amenities would you like to see along the walking/bicycle trail? (May select more than one answer.)