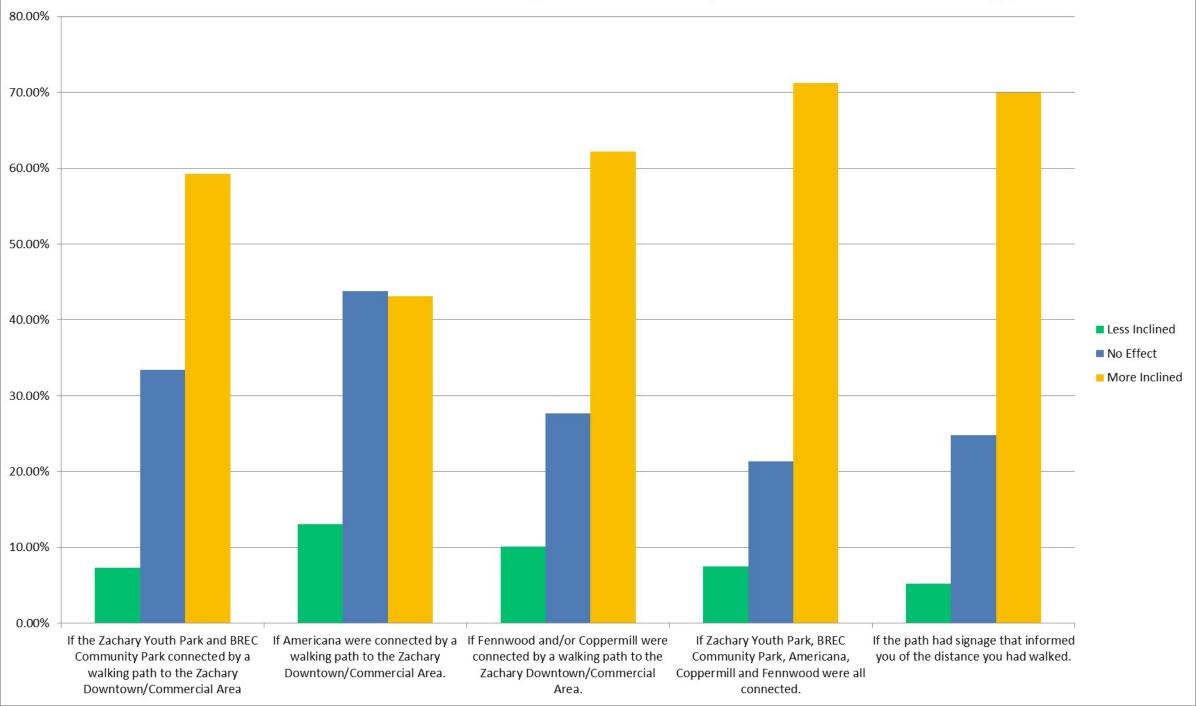

# What is the greatest concern in accessing/engaging in recreational activities? (1 is most concerning and 5 is least concerning.)

Please indicate the effect the following would have on your future use of a walking path: