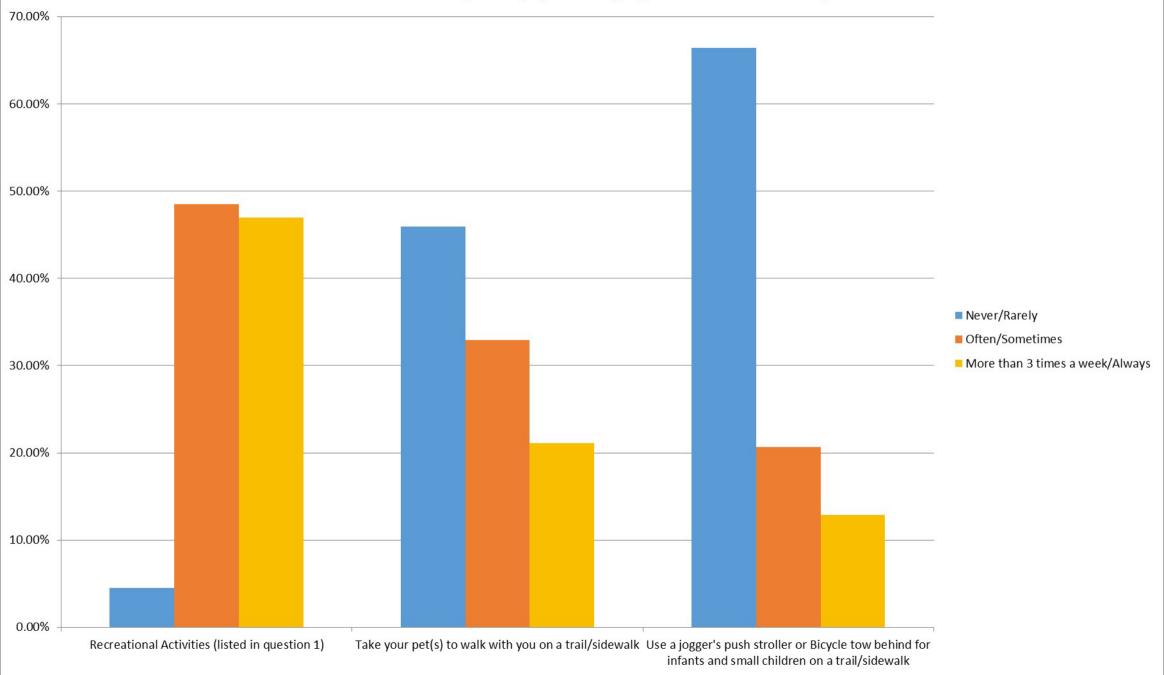

### On walking trails/bike trails, how many miles would you be willing to walk/ride?

Please select how frequently you engage in the following activities: